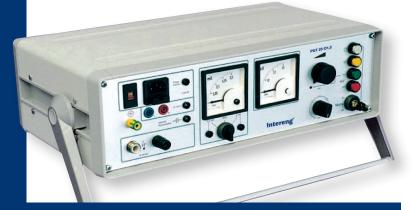

# DC-Test unit 25 kV

The PGT 25-D1.5 is a cable testing device for VDE-compliant DC voltage testing of cables and cable systems (for testing the cable insulation of a newly laid cable before commissioning, in compliance with VDE 0276-620/621). Thanks to its compact di-

mensions and less weight, this device is portable and can be used directly on site. The readable values of output voltage and leakage current make it possible to evaluate the state of the test object as regards voltage stability and insulation capacity.

#### **FEATURES**

- simple operation
- timer (adjustable test time)
- internal discharging device
- power supply: internal rechargeable battery, external battery 11...15 V DC, mains
- less weight and compact design of the individual device
- continuously adjustable stabilised output voltage
- direct voltage measurement at high voltage output
- three current measurement ranges (0.2 / auto / 2 mA)
- zero position force for switching on high voltage
- higher safety due to protective earthing circuit and integrated discharging device